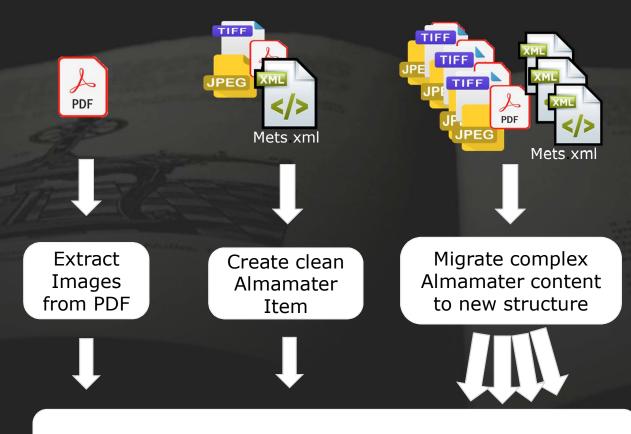

#### Metadata fields to implement relations between items

eg. uc.publication.journalTitle uc.publication.bookTitle

Back-end Dspace/GLAM

**Content Migration** 

New storage

17 Tb of images/PDF's

Content migration

5 500 documents