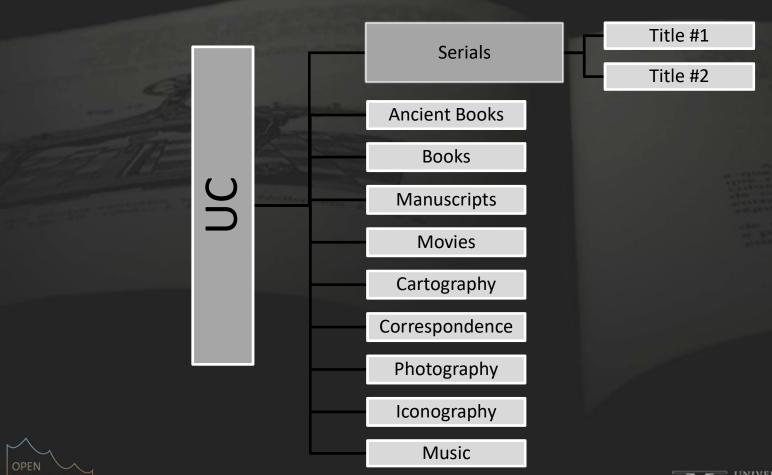

ries**



2013



2019







#### UC Main requisits and goals for the Digital Library platform

- Promote the dissemination of the cultural heritage of the university
- Simple and user-friendly access by non-technical public
- Good presentation and browsing within each document (IIIF)
- Responsive interface
- Easy way of building new digital libraries/collections
- Smooth data migration
- Interoperability









#### **Architecture**







#### Back-end Dspace/GLAM

IIIF Add-on

IIIF Image API
IIIF Presentation API

#### SOLR updated configuration for new filters

Author (printer,binder, cartographer, bookseller)
Dates
Subject
Publisher

REST-API (limited endpoints)











# Digital Libraries@UC with DSpace/GLAM Back-end Dspace/GLAM

#### Simplified Community/Collection Structure







#### Back-end Dspace/GLAM

#### Enriched metadata

#### Metadata fields for item agregation in the Frontend

eg. uc.publication.digCollection (BG or NC or RD)

#### Metadata fields for image presentation in the frontend

eg. uc.publication.manifest uc.publication.thumbnail

#### **Bitstream metadata for IIIF**

eg. bitstream.iiif.imageid bitstream.iiif.canvasindex bitstream.toc

#### Metadata fields to implement relations between items

eg. uc.publication.journalTitle uc.publication.bookTitle







Back-end Dspace/GLAM

**Content Migration** 

New storage

17 Tb of images/PDF's

Content migration

5 500 documents







#### Back-end Dspace/GLAM

#### Content Migration and Curation tasks



Upload Images to IIIF







### **UC Digital Libraries**



#### **Future work**

New digita