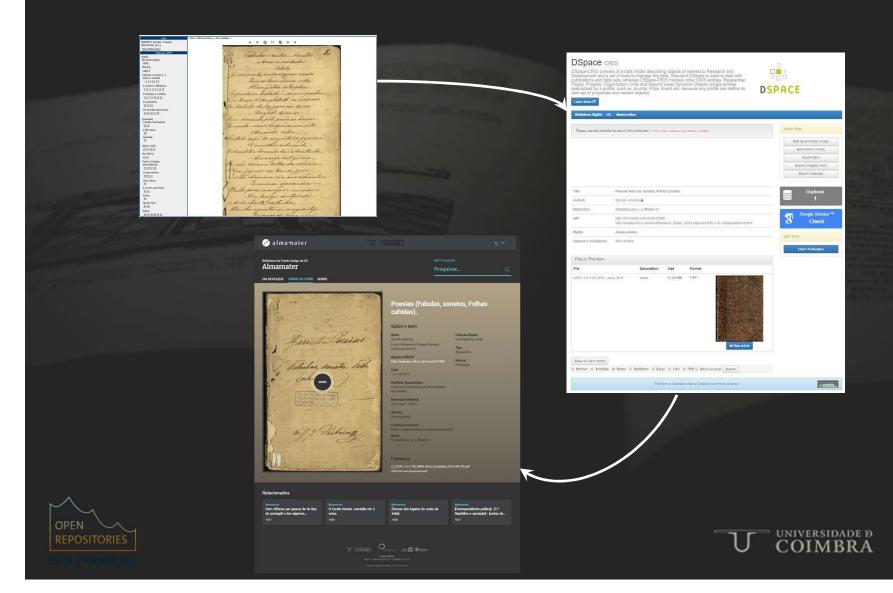

# Digital Libraries@UC with DSpace/GLAM Back-end Dspace/GLAM

#### Back-end Dspace/GLAM

IIIF Add-on

IIIF Image API
IIIF Presentation API

#### Metadata fields for image presentation in the frontend

eg. uc.publication.manifest uc.publication.thumbnail

#### **Bitstream metadata for IIIF**

eg. bitstream.iiif.imageid bitstream.iiif.canvasindex bitstream.toc