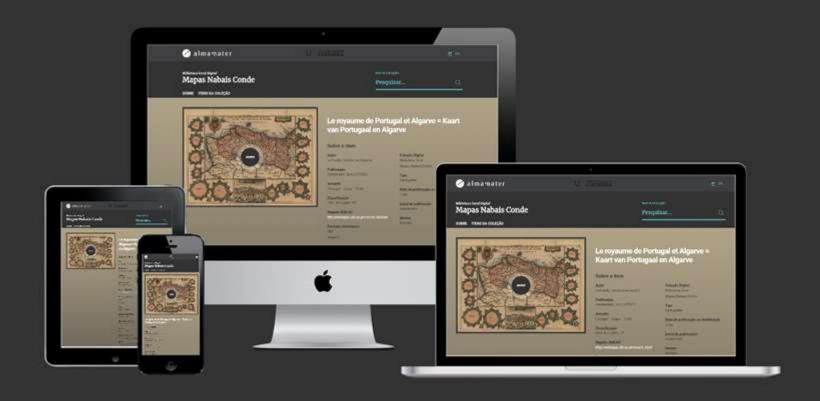

#### UC Main requisits and goals for the Digital Library platform

- Promote the dissemination of the cultural heritage of the university
- Simple and user-friendly access by non-technical public
- Good presentation and browsing within each document (IIIF)
- Responsive interface
- Easy way of building new digital libraries/collections
- Smooth data migration
- Interoperability

### **UC Digital Libraries**