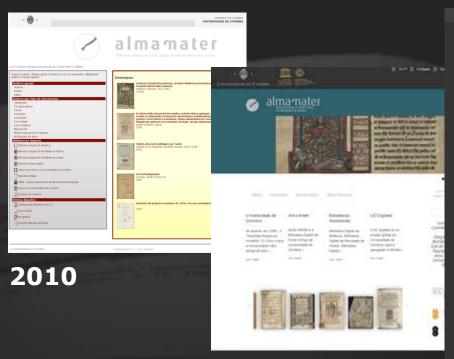

# Universidade de Coimbra (since 1290, Portugal)

Ana Luísa Silva, Ana Maria Miguéis, Bruno Neves, Mário Bernardes Joint Library Service UC (SIBUC) 13.Jun.2019







#### **UC path regarding Digital Libraries**



2013



2019







#### UC Main requisits and goals for the Digital Library platform

- Promote the dissemination of the cultural heritage of the university
- Simple and user-friendly access by non-technical public
- Good presentation and browsing within each document (IIIF)
- Responsive interface
- Easy way of building new digital libraries/collections
- Smooth data migration
- Interoperability









#### **Architecture**







#### Back-end Dspace/GLAM

IIIF Add-on

IIIF Image API
IIIF Presentation API

#### SOLR updated configuration for new filters

Author (printer,binder, cartographer, bookseller)
Dates
Subject
Publisher

REST-API (limited endpoints)











# Digital Libraries@UC with DSpace/GLAM Back-end Dspace/GLAM

#### Simplified Community/Collection Structure







##